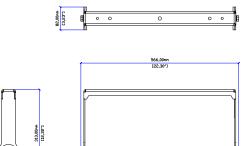

# **Technical Specifications**

| Weight:   | 2.96kg                                    | 6.53lb |
|-----------|-------------------------------------------|--------|
| Material: | Weatherised Polyester Powder coated steel |        |