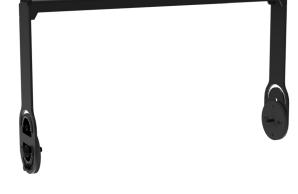

# **FP12YLI-B** FlexPoint FP12

## **Features**

- Landscape orientation yoke mount
- Stand mount when used in conjunction with a pole mount adaptor ASF20045
- Close proximity mounting
- Available in Black