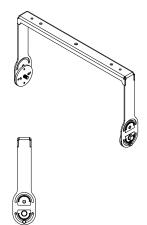

## Contents

- 1 x FP12YLI-B yoke
- 2 x M10 x 30 hex bolts
- 2 x M10 spring washers
- 2 x M10 flat washers